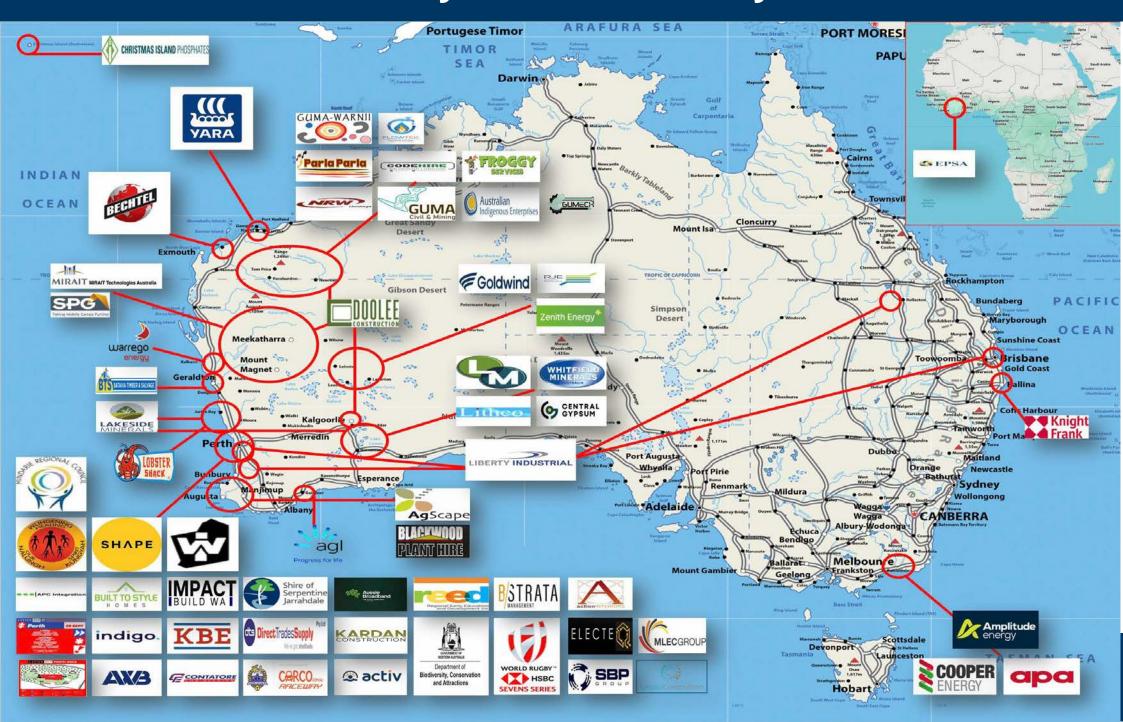

islation and ISO Standards to identify compliance levels
- Pre-Certification Audits (ISO 45001, ISO 9001 and ISO-14001)
- CRAW, HAZID, HAZOP development and facilitation
- Developing Mine Safety Management Systems
- Facilitating and Conducting ICAM / TapRoot / RCA Investigations
- Injury Management and Return to Work
- Managing the WHSE obligations for small companies
- Providing WHS resources for projects
- Assisting clients with completing the WHS components with tenders



# **Companies that PWSC have Supported Over the Years**





















































































# **Companies that PWSC are Currently Supporting**









































# Companies that PWSC will be Supporting Soon







# We Go Anywhere and Everywhere